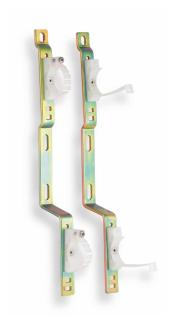

## **Application**

The brakets Art. **221TGK** have been expecially developed to wall mounting installation of the modular manifolds series. Easy to use, it permits to securely fix the manifold preventing rotazion or scrolling.

The blocking of the manifold is simply made by using the strip clamp that envelops the cilindrical body, and that is quikly fixed by means of a self-tappin screw.

The clamp, made of polypropylene with high temperature resistance, permits to have thermal insulation in the connection and also has the capacity to adsorb vibration during the service.

## **Technical data**

- Suitable for installation of modular manifolds sizes 3/4" and 1"
- Bracket made of carbon steel zinc plated
- Manifold clamp made of PP Copolymer
- Assembly srews made of carbon steel zinc plated included (4 pieces short for manifolds 3/4" size, and 4 pieces long for manifolds 1" size)
- Pakaged in pair into recicable plastic bag