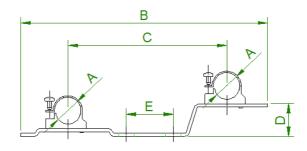

## **Dimensions**

| Art.       | Α         | В   | С   | D  | Е  |
|------------|-----------|-----|-----|----|----|
| 221TGK-056 | 3/4" - 1" | 320 | 206 | 42 | 61 |