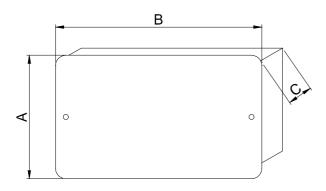

## Dimensions

| Art.    | Α   | В   | С  |
|---------|-----|-----|----|
| 209R-01 | 290 | 350 | 90 |
| 209R-02 | 290 | 430 | 90 |
| 209R-03 | 290 | 530 | 90 |
| 209R-04 | 290 | 630 | 90 |

Dimensions in mm.