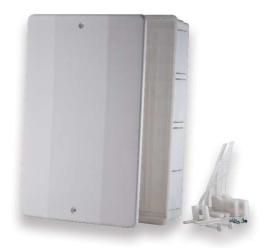

## HARD PLASTIC BOX WITH BOTTOM

The new **te-sa** shock-proof plastic box is specifically designed for the installation of single or coplanar manifolds. The particular one-piece moulded design makes for high resistance to deformation and simple, fast installation. The unit is ready for pipe insertion on all four sides.

The double template on the enclosure bottom makes it ideally suited for installation of te-sa Series 203TGN domestic water plant manifolds.

Complete with adjustable mounting brackets, profiled cover, attachment screws and an internal component protection sheet for on-site installation work before fitting the cover.