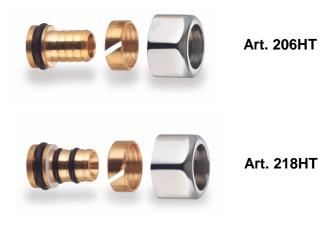

Art. 206HT - Art. 218HT

### Application

The te-sa compression fittings **206HT** and **218HT** are designed to connect polyethylene and multilayer pipes at radiator valves DESIGN series.

Made of high-quality materials, are available with nut polish chrome plated or painted white RAL9010 and black RAL9005. These fittings allow to fit the pipe at the valves installed on towel radiators with high aesthetic level and reliability in the service time.

#### Fittings for multilayer pipe Series 218HT

- Nut made of forged brass UNI-EN12165 CW617N
- Adaptors body made of machined brass UNI-EN12164 CW614N
- Retaining ring made of brass UNI-EN12164 CW614N
- O-rings seals made of compound EPDM-PX
- Nut threaded G1/2"
- Maximum operating temperature 90 °C
- Maximum operating pressure 10 bar
- Suitable with heating water additioned with glycol solutions at maximum percentage of 30%
- Electrical insulation ring made of PVC
- Available with nut polish chrome plated or painted white RAL9010 or black RAL9005

#### Fittings for polyethylene pipe Series 206HT

- Nut made of forged brass UNI-EN12165 CW617N
- Adaptors body made of machined brass UNI-EN12164 CW614N
- Retaining ring made of brass UNI-EN12164 CW614N
- O-rings seals made of compound EPDM-PX
- Nut threaded G1/2"
- Maximum operating temperature 90 °C
- Maximum operating pressure 10 bar
- Suitable with heating water additioned with glycol solutions at maximum percentage of 30%
- Available with nut polish chrome plated or painted white RAL9010 or black RAL9005