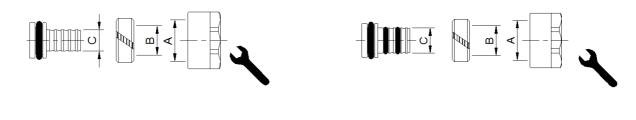

### Dimensions

|   | Art.           | Α    | В     | С     | ×  |
|---|----------------|------|-------|-------|----|
| 2 | 206HT-04-14020 | 1/2" | Ø14,3 | Ø9,8  | 24 |
| 2 | 206HT-04-16020 | 1/2" | Ø16,3 | Ø11,8 | 24 |
| 2 | 206HT-04-16022 | 1/2" | Ø16,3 | Ø11,4 | 24 |